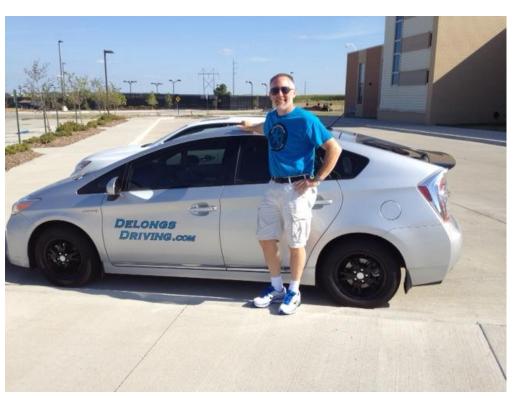

# DE LONGS DRIVING .com

Welcome!!!

#### • Mr. De Long

#### **Since 1986**





#### Ms. De Long

 Teigan has been helping out for many years as an Administrative Assistant.
 She recently graduated College from UNO and has a degree in Criminal Justice. Teigan currently teaches 5<sup>th</sup>.grade at Sagewood Elementary in the Elkhorn School District. She has an endorsement in Driver's Education as well.



#### Mr. Graver

- Mr. Graver has been with DeLong's Driving School since 2006. Mr. Graver has taught in the Elkhorn District since 1995. He has taught at EHS and ESHS and recently retired.
- Mr. Graver coached many sports at ESHS and now Substitute Teaches.



#### Mr. Zach

Teaches PE at Elkhorn Grandview MS.

Assistant Coach for the the Elkhorn District.

Drives mainly in the Summer.



#### Mr. Ritterbush

He teaches
Science at ESHS
and he has
helped out with