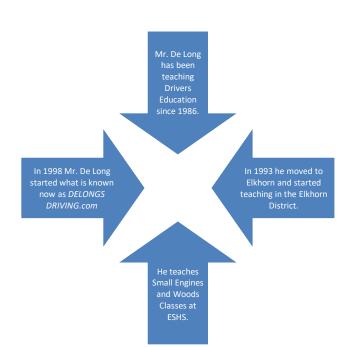

# DE LONGS DRIVING .com

Welcome!!!

#### • Mr. De Long

#### **Since 1986**





#### Ms. De Long

 Teigan has been helping out for many years as an Administrative Assistant.
 She recently graduated College from UNO and has a degree in Criminal Justice. Teigan currently teaches 5<sup>th</sup>.grade at Sagewood Elementary in the Elkhorn School District. She has an endorsement in Driver's Education as well.



#### Mr. Graver

- Mr. Graver has been with DeLong's Driving School since 2006. Mr. Graver has taught in the Elkhorn District since 1995. He has taught at EHS and ESHS and recently retired.
- Mr. Graver coached many sports at ESHS and now Substitute Teaches.



#### Mr. Zach

Teaches PE at Elkhorn Grandview MS.

Assistant Coach for the the Elkhorn District.

Drives mainly in the Summer.



#### Mr. Ritterbush

He teaches
Science at ESHS
and he has
helped out wi