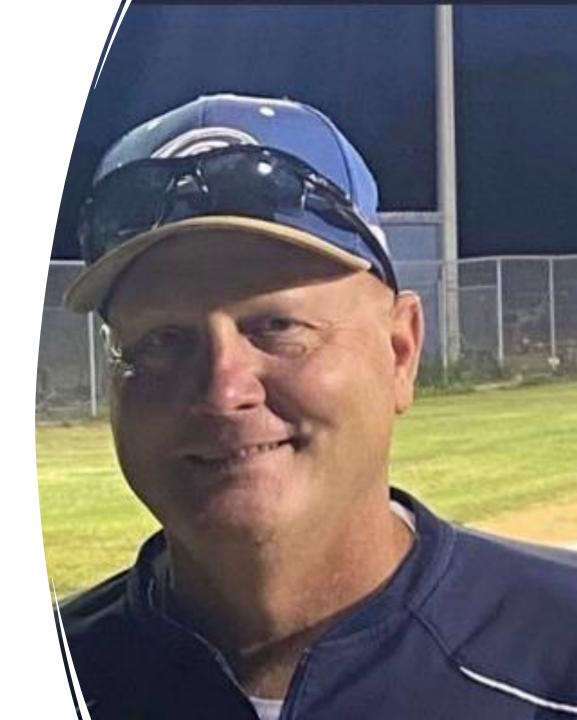

#### Mr. Graver

- Mr. Graver has been with DeLong's Driving School since 2006. Mr. Graver has taught in the Elkhorn District since 1995. He has taught at EHS and ESHS and recently retired.
- Mr. Graver coached many sports at ESHS and now Substitute Teaches.